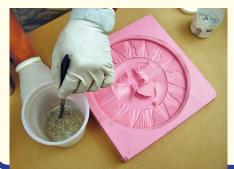

## Method 2: MIX POWDER WITH RESIN and CAST

1. Mix Powder

2. Cast Resin

3. Demold

Materials Used:

■ Mold Max® 30 Silicone Rubber

■ Silver Ghost® Cast Magic Powder

Smooth-Cast® 325 Resin

Finished casting is translucent with glitter effect!

www.smooth-on.com