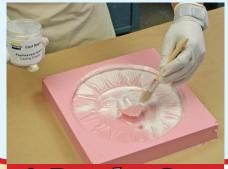

### Method 1: POWDER COAT MOLD and CAST

1. Powder Coat

2. Cast Resin

3. Demold

#### Materials Used:

- Mold Max® 30 Silicone Rubber
- Pearly Green® Cast Magic Powder
- Smooth-Cast® 300 Resin
- So-Strong® Black Pigment

Casting reflects perfect detail from the Mold Max® 30 Silicone Rubber mold with a bright metallic finish! Combine powders and pigments for hundreds of different effects.