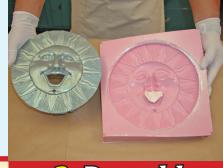

#### Materials Used:

- Mold Max® 30 Silicone Rubber
- Pearly Green® Cast Magic Powder
- Smooth-Cast® 300 Resin
- So-Strong® Black Pigment

Casting reflects perfect detail from the Mold Max® 30 Silicone Rubber mold with a bright metallic finish! Combine powders and pigments for hundreds of different effects.

Finished casting is translucent with glitter effect!

www.smooth-on.com