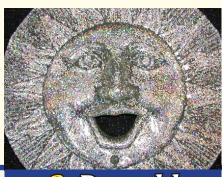

## Method 2: MIX POWDER WITH RESIN and CAST

1. Mix Powder

2. Cast Resin

3. Demold

Materials Used:

■ Mold Max® 30 Silicone Rubber

■ Silver Ghost® Cast Magic Powder

Smooth-Cast® 325 Resin

Finished casting is translucent with glitter effect!

www.smooth-on.com