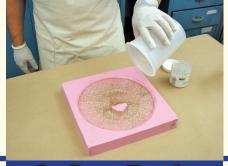

### Method 1: POWDER COAT MOLD and CAST

1. Powder Coat

2. Cast Resin

3. Demold

#### Materials Used:

- Mold Max® 30 Silicone Rubber
- Pearly Green® Cast Magic Powder
- Smooth-Cast® 300 Resin
- So-Strong® Black Pigment

Casting reflects perfect detail from the Mold Max® 30 Silicone Rubber mold with a bright metallic finish! Combine powders and pigments for hundreds of different effects.