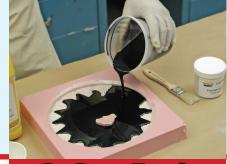

### Method 1: POWDER COAT MOLD and CAST

1. Powder Coat

2. Cast Resin

3. Demold

#### Materials Used:

- Mold Max® 30 Silicone Rubber
- Pearly Green® Cast Magic Powder
- Smooth-Cast® 300 Resin
- So-Strong® Black Pigment

Casting reflects perfect detail from the Mold Max® 30 Silicone Rubber mold with a bright metallic finish! Combine powders and pigments for hundreds of different effects.