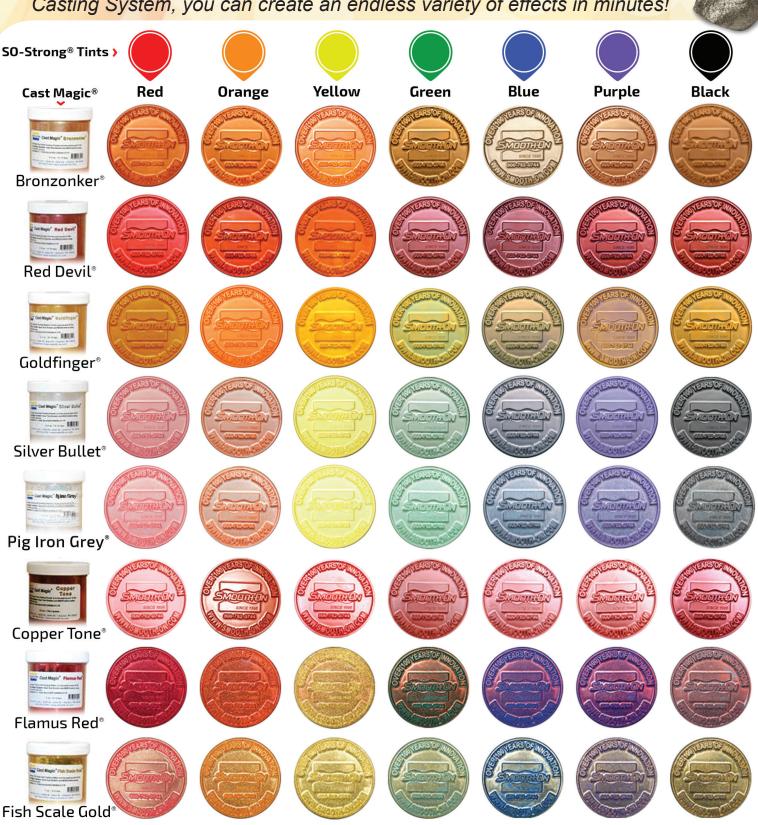

# CASTING SYSTEM 1-2-3!

Save Time and Labor! With the Cast Magic®
Casting System, you can create an endless variety of effects in minutes!

For more options, visit www.smooth-on.com