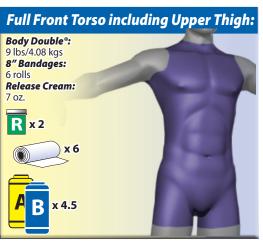

## **Body Double® Silicone Visual Coverage Chart**

Smooth-On offers this visual guide only as a reference tool for calculating the amount of Body Double® Silicone Rubber needed to make various body part molds. *This is an estimation only, based on our experience for the average male body*. Actual amounts of rubber needed will vary from individual to individual, according to body size and gender. End user assumes full responsibility for own calculations of material needed. For more information on life casting, visit www.smooth-on.com