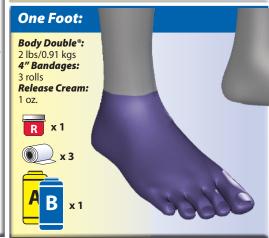

## **Body Double® Silicone Visual Coverage Chart**

Smooth-On offers this visual guide only as a reference tool for calculating the amount of Body Double® Silicone Rubber needed to make various body part molds. *This is an estimation only, based on our experience for the average male body*. Actual amounts of rubber needed will vary from individual to individual, according to body size and gender. End user assumes full responsibility for own calculations of material needed. For more information on life casting, visit www.smooth-on.com