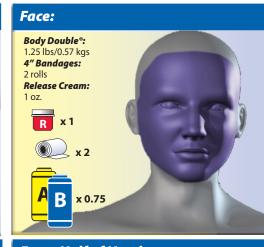

## **Body Double® Silicone Visual Coverage Chart**

Smooth-On offers this visual guide only as a reference tool for calculating the amount of Body Double® Silicone Rubber needed to make various body part molds. *This is an estimation only, based on our experience for the average male body*. Actual amounts of rubber needed will vary from individual to individual, according to body size and gender. End user assumes full responsibility for own calculations of material needed. For more information on life casting, visit www.smooth-on.com