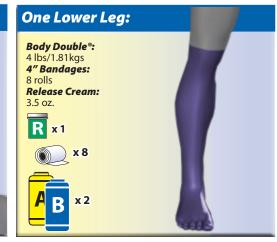

## **Body Double® Silicone Visual Coverage Chart**

Smooth-On offers this visual guide only as a reference tool for calculating the amount of Body Double® Silicone Rubber needed to make various body part molds. *This is an estimation only, based on our experience for the average male body*. Actual amounts of rubber needed will vary from individual to individual, according to body size and gender. End user assumes full responsibility for own calculations of material needed. For more information on life casting, visit www.smooth-on.com