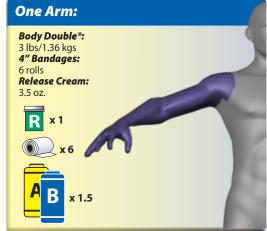

## **Body Double® Silicone Visual Coverage Chart**

Smooth-On offers this visual guide only as a reference tool for calculating the amount of Body Double® Silicone Rubber needed to make various body part molds. *This is an estimation only, based on our experience for the average male body*. Actual amounts of rubber needed will vary from individual to individual, according to body size and gender. End user assumes full responsibility for own calculations of material needed. For more information on life casting, visit www.smooth-on.com