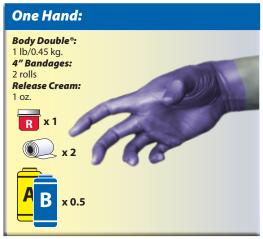

## **Body Double® Silicone Visual Coverage Chart**

Smooth-On offers this visual guide only as a reference tool for calculating the amount of Body Double® Silicone Rubber needed to make various body part molds. *This is an estimation only, based on our experience for the average male body*. Actual amounts of rubber needed will vary from individual to individual, according to body size and gender. End user assumes full responsibility for own calculations of material needed. For more information on life casting, visit www.smooth-on.com