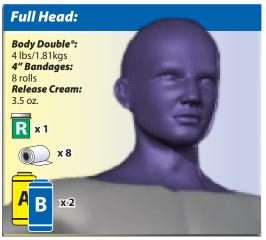

## **Body Double® Silicone Visual Coverage Chart**

Smooth-On offers this visual guide only as a reference tool for calculating the amount of Body Double® Silicone Rubber needed to make various body part molds. *This is an estimation only, based on our experience for the average male body*. Actual amounts of rubber needed will vary from individual to individual, according to body size and gender. End user assumes full responsibility for own calculations of material needed. For more information on life casting, visit www.smooth-on.com