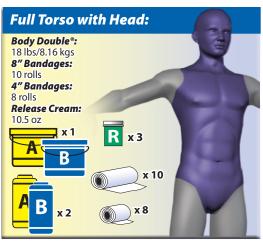

## **Body Double® Silicone Visual Coverage Chart**

Smooth-On offers this visual guide only as a reference tool for calculating the amount of Body Double® Silicone Rubber needed to make various body part molds. *This is an estimation only, based on our experience for the average male body*. Actual amounts of rubber needed will vary from individual to individual, according to body size and gender. End user assumes full responsibility for own calculations of material needed. For more information on life casting, visit www.smooth-on.com