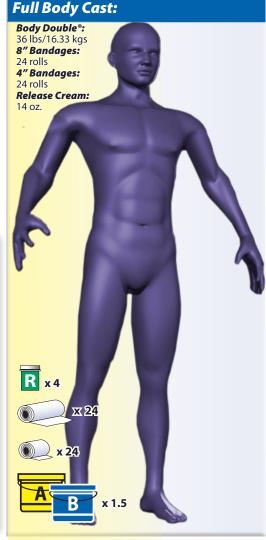

## **Body Double® Silicone Visual Coverage Chart**

Smooth-On offers this visual guide only as a reference tool for calculating the amount of Body Double® Silicone Rubber needed to make various body part molds. *This is an estimation only, based on our experience for the average male body*. Actual amounts of rubber needed will vary from individual to individual, according to body size and gender. End user assumes full responsibility for own calculations of material needed. For more information on life casting, visit www.smooth-on.com