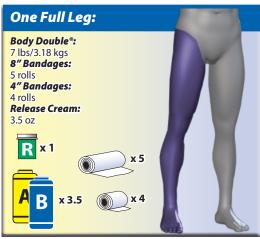

## **Body Double® Silicone Visual Coverage Chart**

Smooth-On offers this visual guide only as a reference tool for calculating the amount of Body Double® Silicone Rubber needed to make various body part molds. *This is an estimation only, based on our experience for the average male body*. Actual amounts of rubber needed will vary from individual to individual, according to body size and gender. End user assumes full responsibility for own calculations of material needed. For more information on life casting, visit www.smooth-on.com