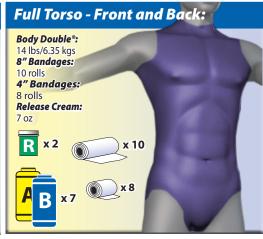

## **Body Double® Silicone Visual Coverage Chart**

Smooth-On offers this visual guide only as a reference tool for calculating the amount of Body Double® Silicone Rubber needed to make various body part molds. *This is an estimation only, based on our experience for the average male body*. Actual amounts of rubber needed will vary from individual to individual, according to body size and gender. End user assumes full responsibility for own calculations of material needed. For more information on life casting, visit www.smooth-on.com