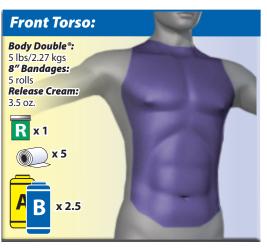

## **Body Double® Silicone Visual Coverage Chart**

Smooth-On offers this visual guide only as a reference tool for calculating the amount of Body Double® Silicone Rubber needed to make various body part molds. *This is an estimation only, based on our experience for the average male body*. Actual amounts of rubber needed will vary from individual to individual, according to body size and gender. End user assumes full responsibility for own calculations of material needed. For more information on life casting, visit www.smooth-on.com