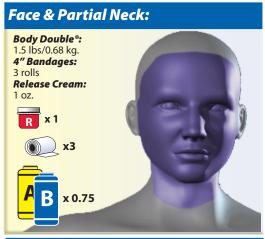

## **Body Double® Silicone Visual Coverage Chart**

Smooth-On offers this visual guide only as a reference tool for calculating the amount of Body Double® Silicone Rubber needed to make various body part molds. *This is an estimation only, based on our experience for the average male body*. Actual amounts of rubber needed will vary from individual to individual, according to body size and gender. End user assumes full responsibility for own calculations of material needed. For more information on life casting, visit www.smooth-on.com