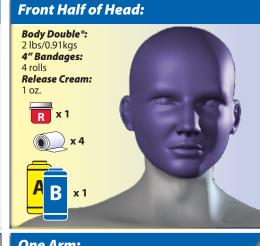

## **Body Double® Silicone Visual Coverage Chart**

Smooth-On offers this visual guide only as a reference tool for calculating the amount of Body Double® Silicone Rubber needed to make various body part molds. *This is an estimation only, based on our experience for the average male body*. Actual amounts of rubber needed will vary from individual to individual, according to body size and gender. End user assumes full responsibility for own calculations of material needed. For more information on life casting, visit www.smooth-on.com