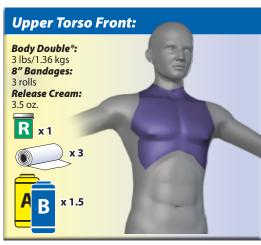

## **Body Double® Silicone Visual Coverage Chart**

Smooth-On offers this visual guide only as a reference tool for calculating the amount of Body Double® Silicone Rubber needed to make various body part molds. *This is an estimation only, based on our experience for the average male body*. Actual amounts of rubber needed will vary from individual to individual, according to body size and gender. End user assumes full responsibility for own calculations of material needed. For more information on life casting, visit www.smooth-on.com